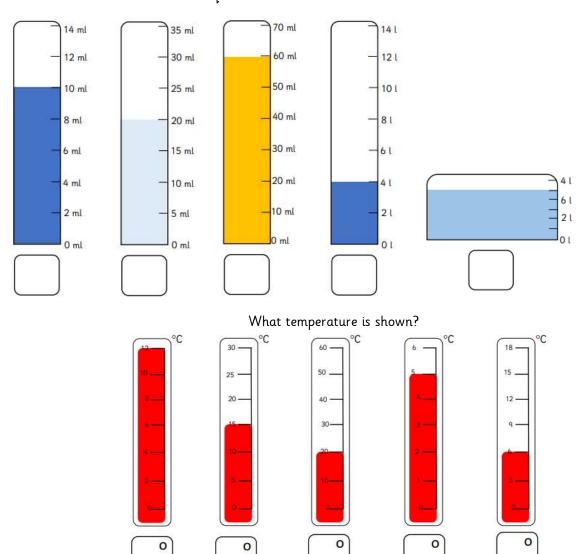

# How much liquid is in the containers? Remember to write the unit!

# Draw the temperature shown