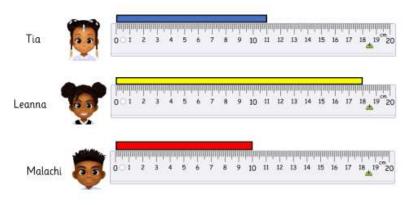

# Mass, capacity and temperature

How long are these objects to the nearest cm?

How tall are these objects to the nearest cm?

Tia, Leanna and Malachi measure strips of paper.

| has the longest strip has the shortest strip. |     | has the second longest strip.      |     |
|-----------------------------------------------|-----|------------------------------------|-----|
|                                               |     | has the second shortest strip.     |     |
| 's strip is shorter than Tia's.               |     | 's strip is shorter than Leanna's. |     |
| Leanna's strip is longer than                 | 's. | Tia's strip is longer than         | 's. |