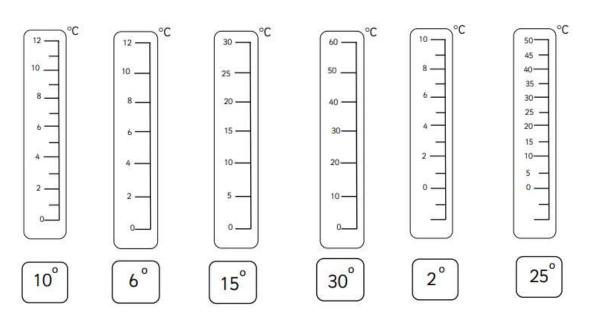

## Height length

# Mass, capacity and temperature

How long are these objects to the nearest cm?



How tall are these objects to the nearest cm?



Tia, Leanna and Malachi measure strips of paper.



| has the longest strip has the shortest strip. |     | has the second longest strip.      |     |
|-----------------------------------------------|-----|------------------------------------|-----|
|                                               |     | has the second shortest strip.     |     |
| 's strip is shorter than Tia's.               |     | 's strip is shorter than Leanna's. |     |
| Leanna's strip is longer than                 | 's. | Tia's strip is longer than         | 's. |

# How much liquid is in the containers? Remember to write the unit!



# Draw the temperature shown