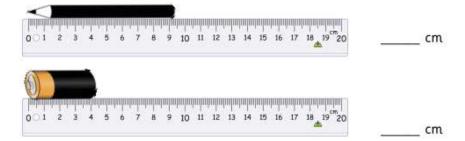

## Height length

# Mass, capacity and temperature

How long are these objects to the nearest cm?

How tall are these objects to the nearest cm?

Tia, Leanna and Malachi measure strips of paper.

| has the longest strip has the shortest strip. |     | has the second longest strip.      |     |
|-----------------------------------------------|-----|------------------------------------|-----|
|                                               |     | has the second shortest strip.     |     |
| 's strip is shorter than Tia's.               |     | 's strip is shorter than Leanna's. |     |
| Leanna's strip is longer than                 | 's. | Tia's strip is longer than         | 's. |