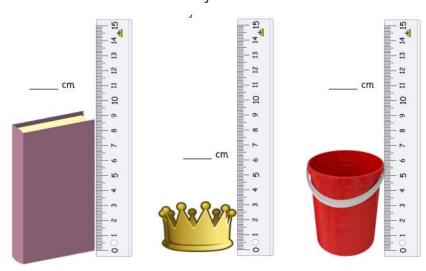

## Height length

# Mass, capacity and temperature

How long are these objects to the nearest cm?

How tall are these objects to the nearest cm?

Tia, Leanna and Malachi measure strips of paper.

| has the longest strip has the shortest strip. |     | has the second longest strip.      |     |
|-----------------------------------------------|-----|------------------------------------|-----|
|                                               |     | has the second shortest strip.     |     |
| 's strip is shorter than Tia's.               |     | 's strip is shorter than Leanna's. |     |
| Leanna's strip is longer than                 | 's. | Tia's strip is longer than         | 's. |